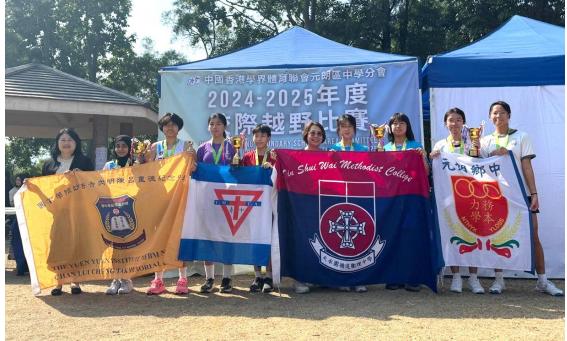

(from left to right)

6D YIM Wing-yiu (2<sup>nd</sup> right) and 5B LEE Vernice (1<sup>st</sup> right) receive the award on behalf of Girls A Grade Cross Country Team

2A LI Shi-ying Ella (4<sup>th</sup> right) and 2D CHEUNG Shu-hang Perla (3<sup>rd</sup> right) receive the award on behalf of Girls C Grade Cross Country Team