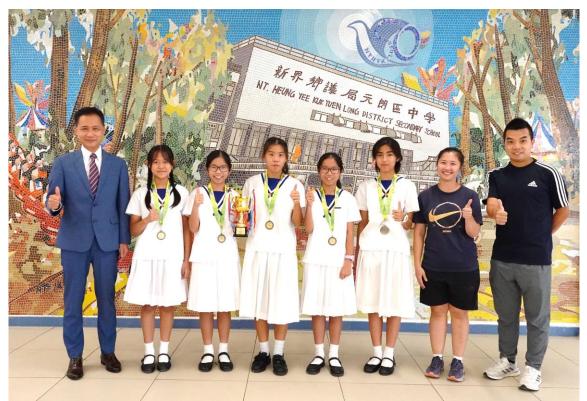

Principal YUEN, Ms. YAU Hau-yin (2<sup>nd</sup> right) and Mr. NG Chi-fai (1<sup>st</sup> right) with Girls C Grade Cross Country Team Members: 1D WONG Yin-sum Iris, 1D SIN Sum Anna, 2D CHEUNG Shu-hang Perla, 1C SIN Ching Bella, 2B LUI Pui-yiu Cyrene (from left to right)