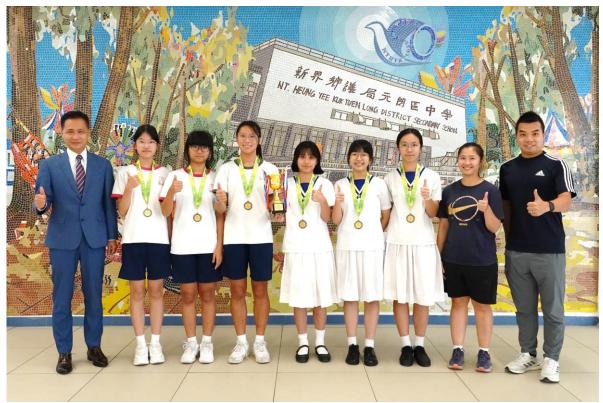

The bright sunshine and crisp autumn air greet the students as they eagerly make their way to Tai Lam Country Park for the Cross-country race

Principal YUEN, Ms. YAU Hau-yin (2<sup>nd</sup> right) and Mr. NG Chi-fai (1<sup>st</sup> right) with Girls A Grade Cross Country Team Members: 5B LAN Xiyue, 5C WONG Hei-yu, 5B LEE Vernice, 6C CHAN Tsz-ue, 6C SU Tsz-yuen, 6D YIM Wing-yiu (from left to right)