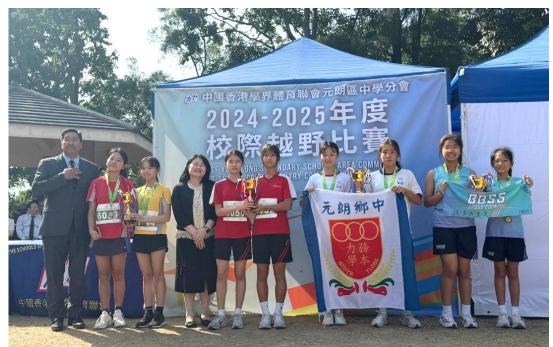

(from left to right)

6D YIM Wing-yiu (2<sup>nd</sup> right) and 5B LEE Vernice (1<sup>st</sup> right) receive the award on behalf of Girls A Grade Cross Country Team

2A LI Shi-ying Ella (4<sup>th</sup> right) and 2D CHEUNG Shu-hang Perla (3<sup>rd</sup> right) receive the award on behalf of Girls C Grade Cross Country Team