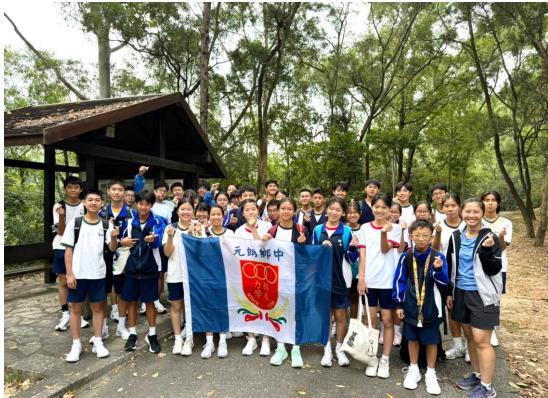

The bright sunshine and crisp autumn air greet the students as they eagerly make their way to Tai Lam Country Park for the Cross-country race

Principal YUEN, Ms. YAU Hau-yin (2<sup>nd</sup> right) and Mr. NG Chi-fai (1<sup>st</sup> right) with Girls A Grade Cross Country Team Members: 5B LAN Xiyue, 5C WONG Hei-yu, 5B LEE Vernice, 6C CHAN Tsz-ue, 6C SU Tsz-yuen, 6D YIM Wing-yiu (from left to right)

After the competition, the students engage in a barbecue activity to relax

With the beautiful scenery, everyone feels relaxed and rejuvenated