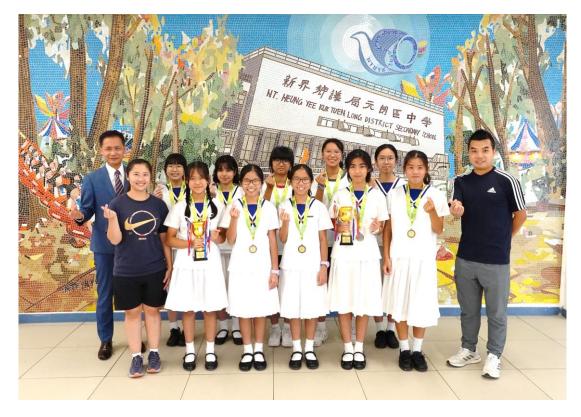

| Back Row  | Principal YUEN, 6C SU Tsz-yuen, 6C CHAN Tsz-ue, 5C WONG Hei-yu, 5B LEE Vernice, 6D YIM Wing-yiu                                            |  |
|-----------|--------------------------------------------------------------------------------------------------------------------------------------------|--|
| Front Row | Ms. YAU Hau-yin,1D WONG Yin-sum Iris, 1D SIN Sum Anna, 1C SIN Ching Bella, 2B LUI Pui-yiu Cyrene, 2D CHEUNG Shu-hang Perla, Mr. NG Chi-fai |  |