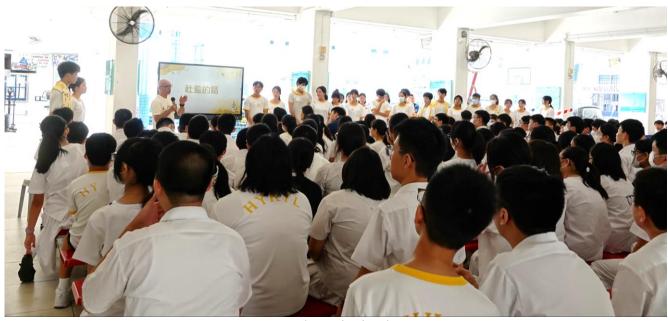

## **House Meeting 2024/25**

(5 September 2024)

The House Meeting 2024/25 was successfully held on 5 September 2024 (Thursday). The House Masters and Mistresses, teachers and members of the four houses (Heung, Yuen, Chung and Hok) attended the meeting, at which incumbent and new committee members of each house introduced themselves to house members, reviewed their house performance in the previous year and made promise to strive for excellence in the upcoming house events. In order to further boost their team spirit, the house committee members led their members to sing their house songs, which raised the morale of the members and showcased a strong team spirit.

House Master cheers for the house

House members singing house songs

New committee members promise to strive for excellence

New committee members show great team spirit