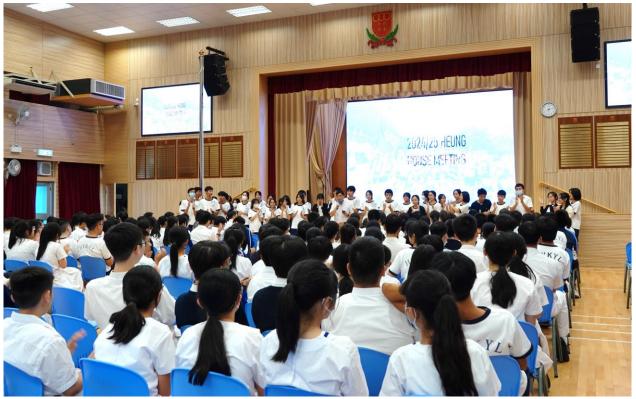

## **House Meeting 2024/25**

(5 September 2024)

The House Meeting 2024/25 was successfully held on 5 September 2024 (Thursday). The House Masters and Mistresses, teachers and members of the four houses (Heung, Yuen, Chung and Hok) attended the meeting, at which incumbent and new committee members of each house introduced themselves to house members, reviewed their house performance in the previous year and made promise to strive for excellence in the upcoming house events. In order to further boost their team spirit, the house committee members led their members to sing their house songs, which raised the morale of the members and showcased a strong team spirit.

House Master cheers for the house

House members singing house songs

New committee members promise to strive for excellence

New committee members show great team spirit