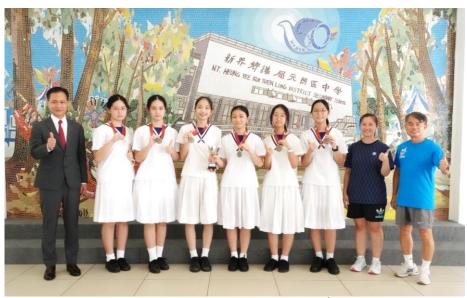

Principal YUEN, Mr. TSE Man-fai (1<sup>st</sup> right), Ms. YAU Hau-yin (2<sup>nd</sup> right) and the Badminton Team (Girls) 2B ZHOU Rainy, 2A ZHOU Cloudy, 2D WONG Yeuk-hei, 2D TU Emily, 1C CHU Ham-ue, 1A CHEUNG Sin-hei (from left to right)