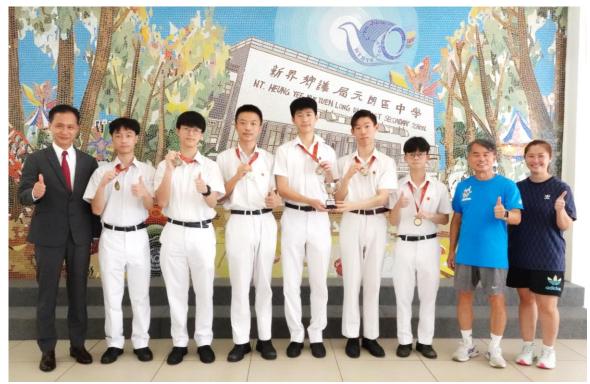

Principal YUEN, Mr. TSE Man-fai (2<sup>nd</sup> left), Ms. YAU Hau-yin (1<sup>st</sup> left) and the Badminton Team (Boys) 5D WEN Lok-tim, 5D WONG Chim-shing, 4E HE Ruihan, 6A CHAN Yu-chung, 6E KUNG Ka-ho, 5D CHEUNG Cheuk-nok (from left to right)