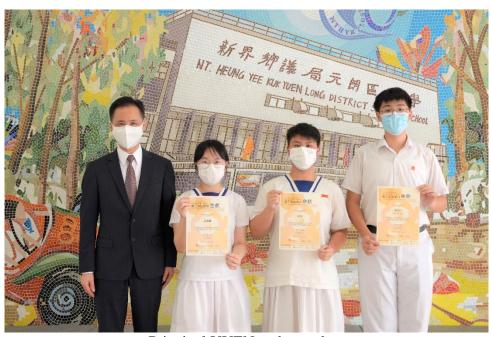

Principal YUEN and awardees
4C WANG Ivy Yu-yin, 5D PANG Ching and 2D LAM Chun-to (from left to right)