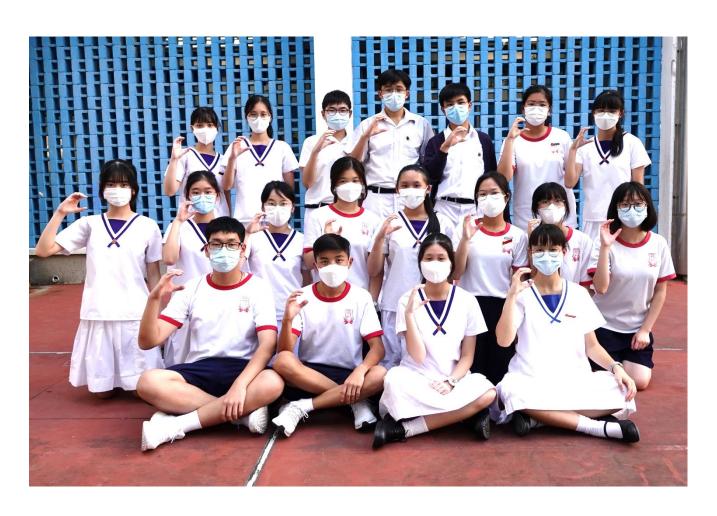

Incumbent and new committee members cheer for the house

House members singing house songs

New committee members promise to strive for excellence this year

New committee members together show great team spirit