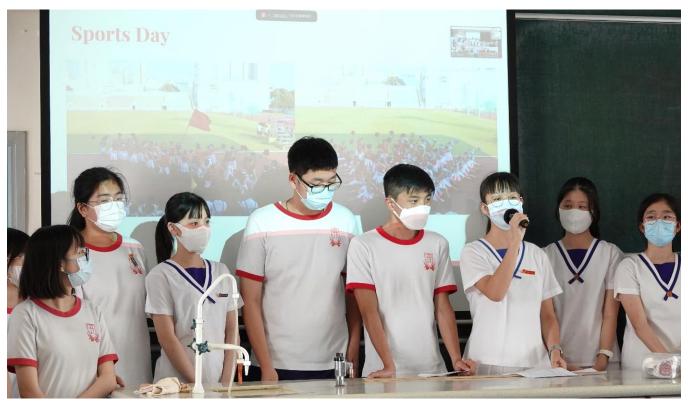

## **House Meeting 2022/23**

(5 September 2022)

The House Meeting 2022/23 was successfully held through live broadcasting on 5 September 2022. The House Masters, teachers and members of the four houses (Heung, Yuen, Chung and Hok) attended the meeting, at which incumbent and new committee members of each house introduced themselves to house members, reviewed their house performances in the previous year and made promise to strive for excellence in the upcoming house events. In order to further boost their team spirit, the house committee members led their members to sing their house songs, which raised the morale of the members. Finally, house members enthusiastically signed up online for events in Swimming Gala and Sports Days, showing a strong team spirit.

Incumbent and new committee members cheer for the house

House members singing house songs

New committee members promise to strive for excellence this year

New committee members together show great team spirit