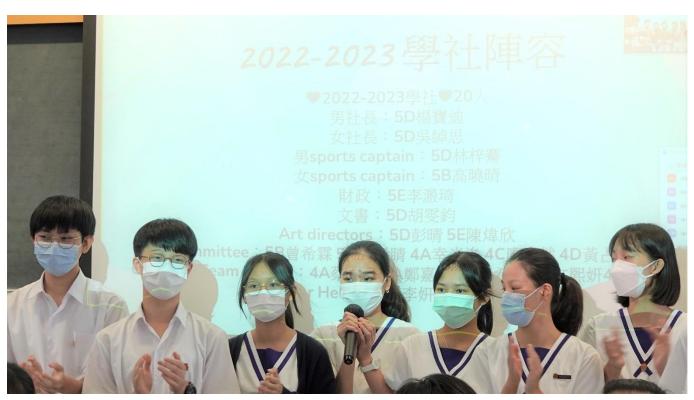

## **House Meeting 2022/23**

(5 September 2022)

The House Meeting 2022/23 was successfully held through live broadcasting on 5 September 2022. The House Masters, teachers and members of the four houses (Heung, Yuen, Chung and Hok) attended the meeting, at which incumbent and new committee members of each house introduced themselves to house members, reviewed their house performances in the previous year and made promise to strive for excellence in the upcoming house events. In order to further boost their team spirit, the house committee members led their members to sing their house songs, which raised the morale of the members. Finally, house members enthusiastically signed up online for events in Swimming Gala and Sports Days, showing a strong team spirit.

Incumbent and new committee members cheer for the house

House members singing house songs

New committee members promise to strive for excellence this year

New committee members together show great team spirit