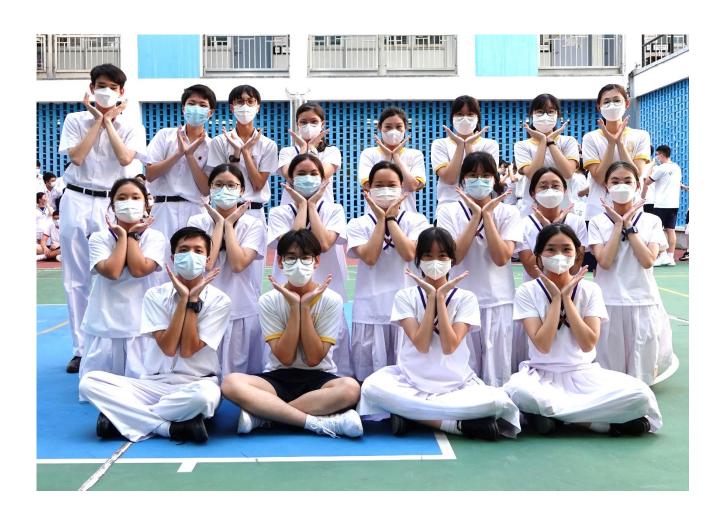

Incumbent and new committee members cheer for the house

House members singing house songs

New committee members promise to strive for excellence this year

New committee members together show great team spirit