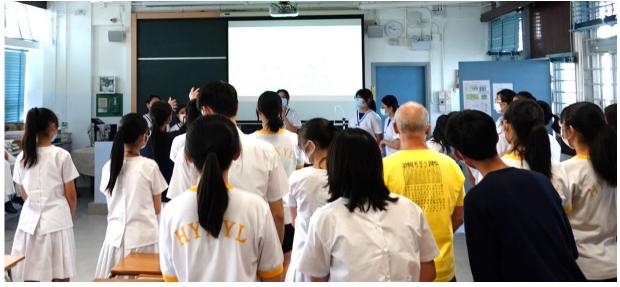

## **House Meeting 2022/23**

(5 September 2022)

The House Meeting 2022/23 was successfully held through live broadcasting on 5 September 2022. The House Masters, teachers and members of the four houses (Heung, Yuen, Chung and Hok) attended the meeting, at which incumbent and new committee members of each house introduced themselves to house members, reviewed their house performances in the previous year and made promise to strive for excellence in the upcoming house events. In order to further boost their team spirit, the house committee members led their members to sing their house songs, which raised the morale of the members. Finally, house members enthusiastically signed up online for events in Swimming Gala and Sports Days, showing a strong team spirit.

Incumbent and new committee members cheer for the house

House members singing house songs

New committee members promise to strive for excellence this year

New committee members together show great team spirit