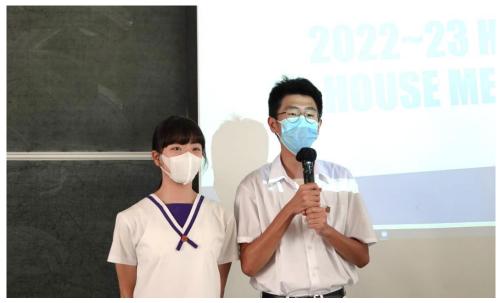

## **House Meeting 2022/23**

(5 September 2022)

The House Meeting 2022/23 was successfully held through live broadcasting on 5 September 2022. The House Masters, teachers and members of the four houses (Heung, Yuen, Chung and Hok) attended the meeting, at which incumbent and new committee members of each house introduced themselves to house members, reviewed their house performances in the previous year and made promise to strive for excellence in the upcoming house events. In order to further boost their team spirit, the house committee members led their members to sing their house songs, which raised the morale of the members. Finally, house members enthusiastically signed up online for events in Swimming Gala and Sports Days, showing a strong team spirit.

Incumbent and new committee members cheer for the house

House members singing house songs

New committee members promise to strive for excellence this year

New committee members together show great team spirit