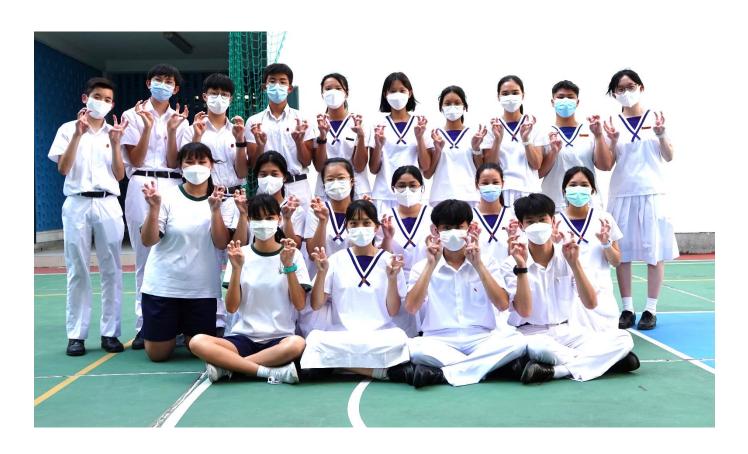

Incumbent and new committee members cheer for the house

House members singing house songs

New committee members promise to strive for excellence this year

New committee members together show great team spirit