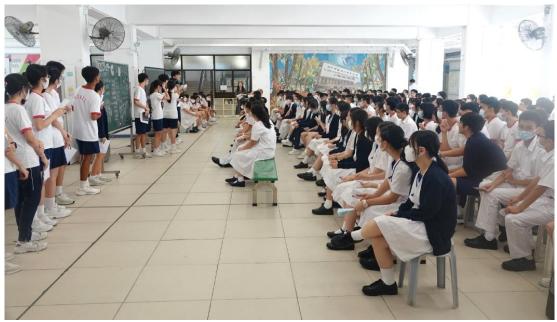

## **House Meeting 2023/24**

(7 September 2023)

The House Meeting 2023/24 was successfully held on 7 September 2023 (Thursday). The House Masters, teachers and members of the four houses (Heung, Yuen, Chung and Hok) attended the meeting, at which incumbent and new committee members of each house introduced themselves to house members, reviewed their house performance in the previous year and made promise to strive for excellence in the upcoming house events. In order to further boost their team spirit, the house committee members led their members to sing their house songs, which raised the morale of the members. Finally, the house members enthusiastically signed up online for events in the Swimming Gala, showcasing a strong team spirit."

Incumbent and new committee members cheer for the house

House members singing house songs

New committee members promise to strive for excellence this year

New committee members together show great team spirit