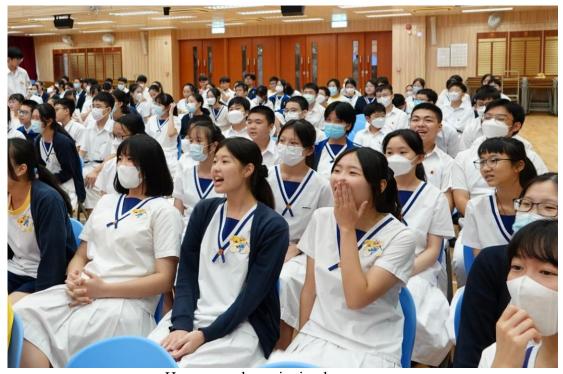

## **House Meeting 2023/24**

(7 September 2023)

The House Meeting 2023/24 was successfully held on 7 September 2023 (Thursday). The House Masters, teachers and members of the four houses (Heung, Yuen, Chung and Hok) attended the meeting, at which incumbent and new committee members of each house introduced themselves to house members, reviewed their house performance in the previous year and made promise to strive for excellence in the upcoming house events. In order to further boost their team spirit, the house committee members led their members to sing their house songs, which raised the morale of the members. Finally, the house members enthusiastically signed up online for events in the Swimming Gala, showcasing a strong team spirit."

Incumbent and new committee members cheer for the house

House members singing house songs

New committee members promise to strive for excellence this year

New committee members together show great team spirit