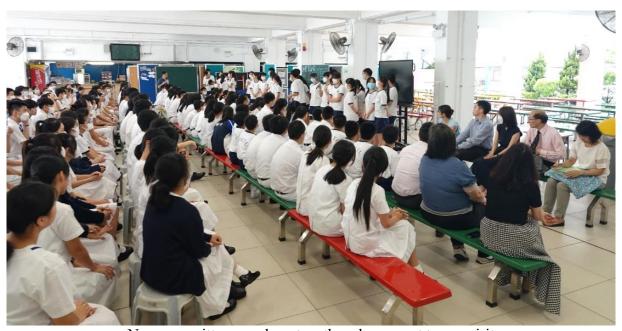

## **House Meeting 2023/24**

(7 September 2023)

The House Meeting 2023/24 was successfully held on 7 September 2023 (Thursday). The House Masters, teachers and members of the four houses (Heung, Yuen, Chung and Hok) attended the meeting, at which incumbent and new committee members of each house introduced themselves to house members, reviewed their house performance in the previous year and made promise to strive for excellence in the upcoming house events. In order to further boost their team spirit, the house committee members led their members to sing their house songs, which raised the morale of the members. Finally, the house members enthusiastically signed up online for events in the Swimming Gala, showcasing a strong team spirit."

Incumbent and new committee members cheer for the house

House members singing house songs

New committee members promise to strive for excellence this year

New committee members together show great team spirit